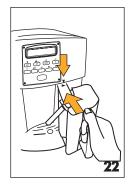

ng the fuse cover, the plug must NOT be used until a replacement fuse cover can be obtained from your nearest electrical dealer. The colour of the correct replacement fuse cover is that as marked on the base of the plug.

As the colours of the wires in the mains lead may not correspond with the coloured markings identifying the terminals in your plug, proceed as follows:

The green and yellow wire must be connected to the terminal in the plug marked with the letter E or the earth symbol  $\stackrel{\blacksquare}{\clubsuit}$  or coloured green or green and yellow.

The blue wire must be connected to the terminal marked with the letter N or coloured black.

The brown wire must be connected to the terminal marked with the letter L or coloured red.