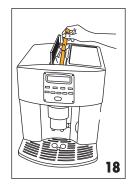

## **ELECTRICAL CONNECTION (UK ONLY)**

A) If your appliance comes fitted with a plug, it will incorporate a 13 Amp fuse. If it does not fit your socket, the plug should be cut off from the mains lead, and an appropriate plug fitted, as below.