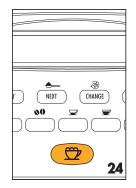

he fuse cover, the plug must NOT be used until a replacement fuse cover can be obtained from your nearest electrical dealer. The colour of the correct replacement fuse cover is that as marked on the base of the plug.

As the colours of the wires in the mains lead may not correspond with the coloured markings identifying the terminals in your plug, proceed as follows:

The green and yellow wire must be connected to the terminal in the plug marked with the letter E or the earth symbol  $\stackrel{\blacksquare}{\clubsuit}$  or coloured green or green and yellow.

The blue wire must be connected to the terminal marked with the letter N or coloured black.

The brown wire must be connected to the terminal marked with the letter L or coloured red.