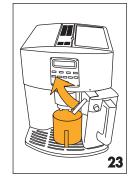

the fuse cover, the plug must NOT be used until a replacement fuse cover can be obtained from your nearest electrical dealer. The colour of the correct replacement fuse cover is that as marked on the base of the plug.

As the colours of the wires in the mains lead may not correspond with the coloured markings identifying the terminals in your plug, proceed as follows:

The green and yellow wire must be connected to the terminal in the plug marked with the letter E or the earth symbol  $\stackrel{\blacksquare}{\clubsuit}$  or coloured green or green and yellow.

The blue wire must be connected to the terminal marked with the letter N or coloured black.

The brown wire must be connected to the terminal marked with the letter L or coloured red.