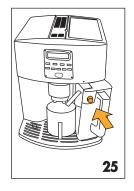

fuse cover, the plug must NOT be used until a replacement fuse cover can be obtained from your nearest electrical dealer. The colour of the correct replacement fuse cover is that as marked on the base of the plug.

As the colours of the wires in the mains lead may not correspond with the coloured markings identifying the terminals in your plug, proceed as follows:

The green and yellow wire must be connected to the terminal in the plug marked with the letter E or the earth symbol  $\stackrel{\blacksquare}{\clubsuit}$  or coloured green or green and yellow.

The blue wire must be connected to the terminal marked with the letter N or coloured black.

The brown wire must be connected to the terminal marked with the letter L or coloured red.