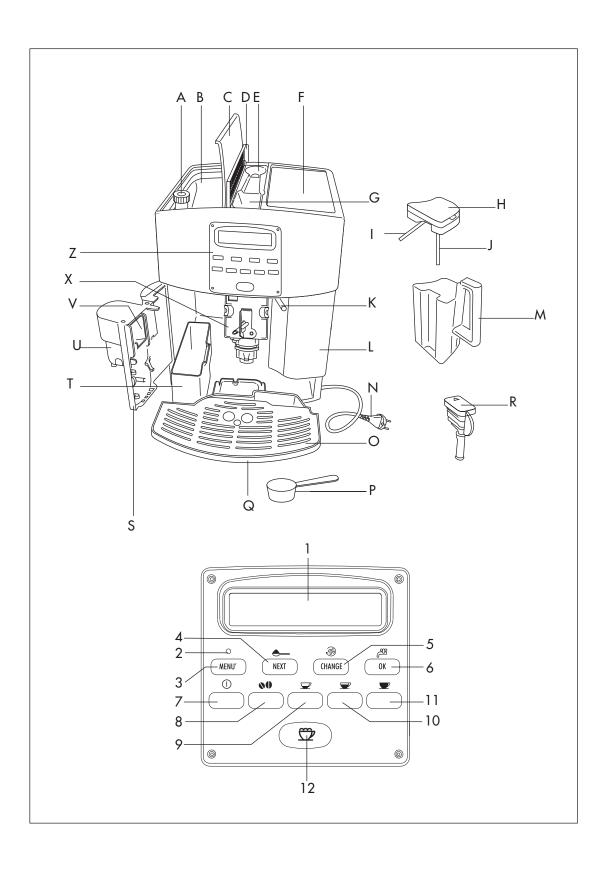

proved fuse to BS 1362. In the event of losing the fuse cover, the plug must NOT be used until a replacement fuse cover can be obtained from your nearest electrical dealer. The colour of the correct replacement fuse cover is that as marked on the base of the plug.

As the colours of the wires in the mains lead may not correspond with the coloured markings identifying the terminals in your plug, proceed as follows:

The green and yellow wire must be connected to the terminal in the plug marked with the letter E or the earth symbol  $\stackrel{\blacksquare}{\clubsuit}$  or coloured green or green and yellow.

The blue wire must be connected to the terminal marked with the letter N or coloured black.

The brown wire must be connected to the terminal marked with the letter L or coloured red.